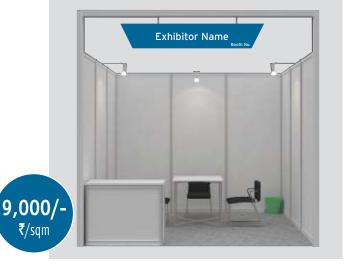

| A                                                                                                                              | rea in m² approx                                                                                                               | Width in          | metres            | Dei           | oth in metres     |
|--------------------------------------------------------------------------------------------------------------------------------|--------------------------------------------------------------------------------------------------------------------------------|-------------------|-------------------|---------------|-------------------|
|                                                                                                                                |                                                                                                                                | min.              | max.              | min.          | max.              |
|                                                                                                                                |                                                                                                                                |                   |                   |               |                   |
|                                                                                                                                |                                                                                                                                |                   |                   |               |                   |
| 1axi                                                                                                                           | mum height limit ba                                                                                                            | re space 4 meter  | No construction   | n allowed in  | shell scheme      |
| _                                                                                                                              |                                                                                                                                | · ·               |                   |               |                   |
| .1                                                                                                                             | Stand space in                                                                                                                 | nside exhibiti    | on hall (boot     | h no.)        |                   |
|                                                                                                                                |                                                                                                                                |                   |                   |               |                   |
| 2.1.1                                                                                                                          | 1 Shell scheme (mi                                                                                                             | n 9 sqm)          |                   |               |                   |
|                                                                                                                                | Standard                                                                                                                       |                   |                   |               | ₹ 9,000-/sqm      |
|                                                                                                                                | Corner stand - 2 si                                                                                                            | ₹ 9,900-/sqm      |                   |               |                   |
|                                                                                                                                | End of block - 3 sid                                                                                                           | ₹ 10,350-/sq      |                   |               |                   |
| For Ultra-premium booths: Additional premium of 10%, 15%, 20% will be charged in addition to the standard cost mentioned above |                                                                                                                                |                   |                   |               |                   |
| 2.1.2                                                                                                                          | 2 Bare scheme (mir                                                                                                             | 18 sgm)           |                   |               |                   |
|                                                                                                                                | Bare space                                                                                                                     | . ,               |                   |               | ₹ 8,000-/sqm      |
| =                                                                                                                              | Corner stand - 2 si                                                                                                            | des open          |                   |               | ₹ 8,800-/sqm      |
| =                                                                                                                              | End of block - 3 sid                                                                                                           | les open          |                   |               | ₹ 9,200-/sqm      |
|                                                                                                                                | For Ultra-premium booths: Additional premium of 10%, 15%, 20% will be charged in addition to the standard cost mentioned above |                   |                   |               |                   |
|                                                                                                                                | We request custom                                                                                                              | ized stand constr | uction proposal i | nstead of sta | ndard constructio |
| Registration fee ₹4,500/-                                                                                                      |                                                                                                                                |                   |                   |               |                   |

#### Stand assembly and dismantling including all ancillary expenses

- Covering the entire floor area of the booth with carpet (grey)
- Stand partition walls to the neighbouring booths, 250 cm high, Octonorm system with Maxima front, white colour
- One fascia with lettering at the aisle, 33 cm high, white (without

#### **DETAILS OF STALL SHOWING SIZE & COMPLEMENTARIES**

| Item Area, sqm                                                                                                          | 6 | 9 | 12 | 15 | 18 |
|-------------------------------------------------------------------------------------------------------------------------|---|---|----|----|----|
| Stand partition walls, grey Carpet,<br>white laminated Fascia 330 mm high,<br>with Company name in the English language |   |   |    |    |    |
| Chairs                                                                                                                  | 2 | 2 | 3  | 4  | 4  |
| Information Counter                                                                                                     | 1 | 1 | 1  | 2  | 2  |
| Spotlights, 1 spotlight / 3 sqm                                                                                         | 3 | 3 | 4  | 5  | 6  |
| Power point, 15A / 220v                                                                                                 | 1 | 1 | 1  | 1  | 2  |
| Waste basket                                                                                                            | 1 | 1 | 1  | 1  | 2  |